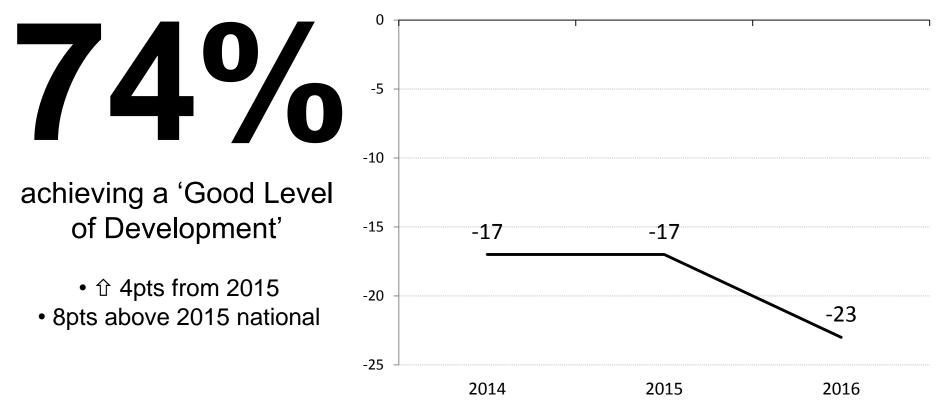

# Early Years Foundation Stage Profile

% Gap between Pupil Premium pupils and their peers (% GLD)