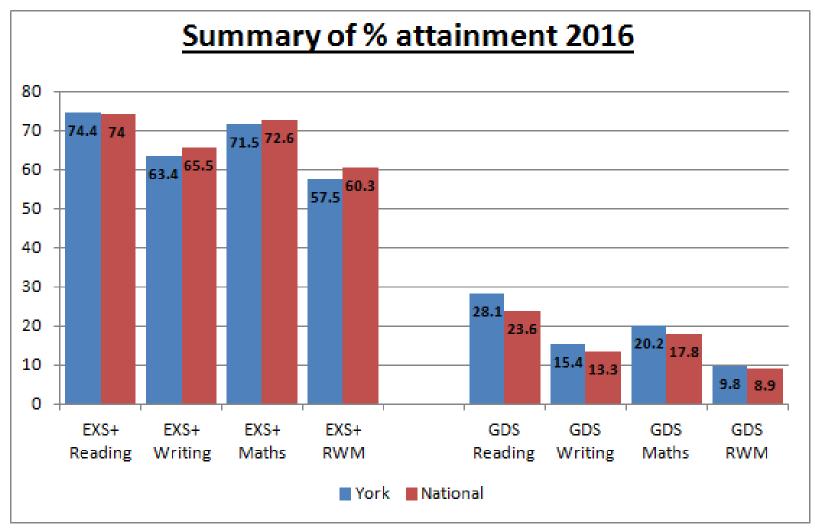

# 2016 Key Stage Results (Provisional)

Karen.Jacques@york.gov.uk

**Business Intelligence Hub** 

# Early Years Foundation Stage Profile

% Gap between Pupil Premium pupils and their peers (% GLD)



# **Phonics Screening Check**



#### % Gap between Pupil Premium pupils and their peers (% Wa in Y1)



working at the required standard in Year 1

- 1 4pt from 2015
- 5pt above 2015 national



#### NOTE: National 2016 data is unofficial and subject to change

Produced by the Strategic Intelligence Hub





#### Attainment 8 Score - 53.7

(2015 National - 47.4)





#### NOTE: National 2016 data not yet available



#### NOTE: National 2016 data not yet available



#### NOTE: National 2016 data not yet available