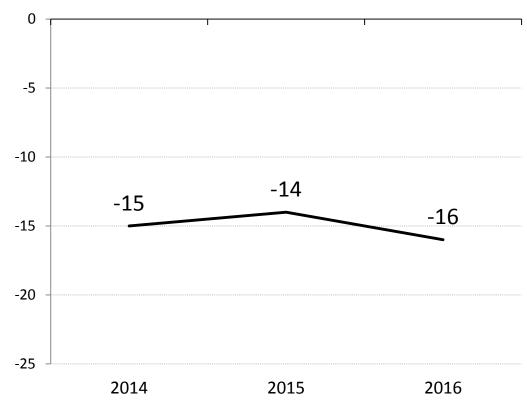

#### % Gap between Pupil Premium pupils and their peers (% Wa in Y1)

working at the required standard in Year 1

- 1 4pt from 2015
- 5pt above 2015 national