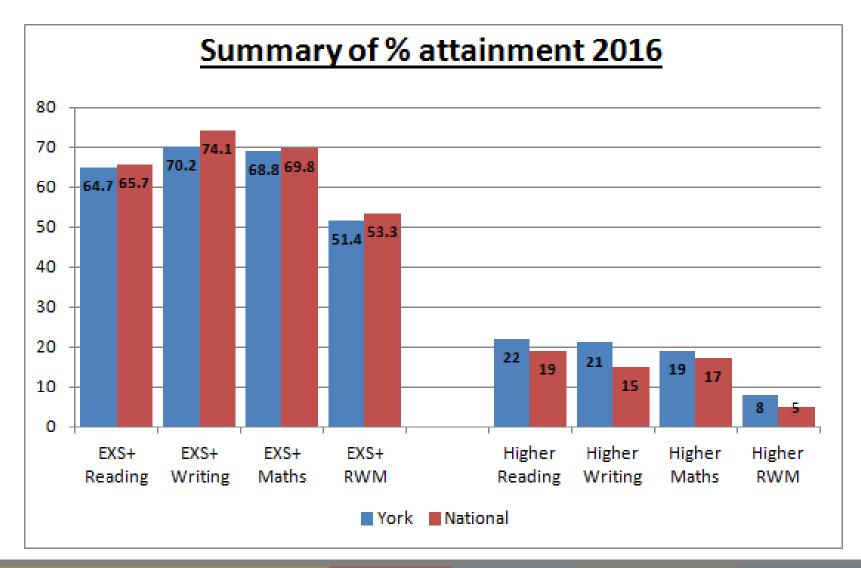

# 2016 Key Stage Results (Provisional)

Karen.Jacques@york.gov.uk

**Business Intelligence Hub** 

# Early Years Foundation Stage Profile

% Gap between Pupil Premium pupils and their peers (% GLD)



# **Phonics Screening Check**



#### % Gap between Pupil Premium pupils and their peers (% Wa in Y1)



working at the required standard in Year 1

- 1 4pt from 2015
- 5pt above 2015 national



#### NOTE: National 2016 data is unofficial and subject to change

Produced by the Strategic Intelligence Hub





#### Attainment 8 Score - 53.7

(2015 National - 47.4)





#### NOTE: National 2016 data not yet available



#### NOTE: National 2016 data not yet available



#### NOTE: National 2016 data not yet available