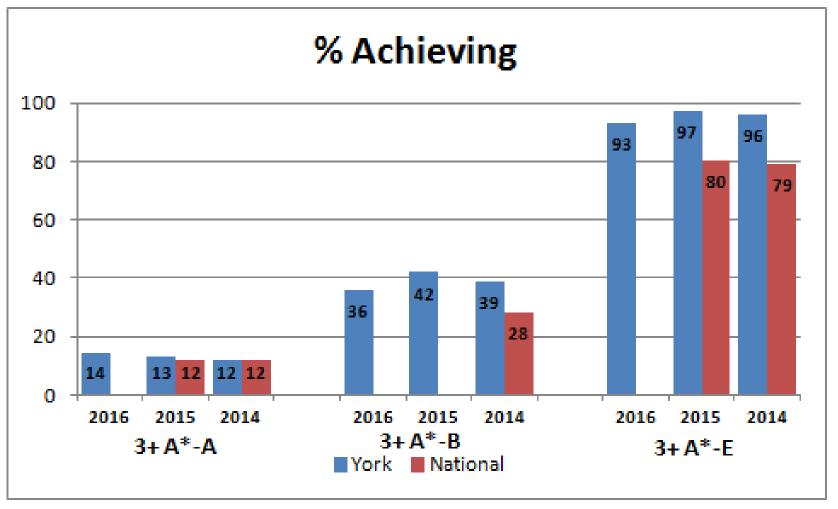

# 2016 Key Stage Results (Provisional)

Karen.Jacques@york.gov.uk

**Business Intelligence Hub** 

# Early Years Foundation Stage Profile

% Gap between Pupil Premium pupils and their peers (% GLD)



# **Phonics Screening Check**



#### % Gap between Pupil Premium pupils and their peers (% Wa in Y1)



working at the required standard in Year 1

- 1 4pt from 2015
- 5pt above 2015 national



#### NOTE: National 2016 data is unofficial and subject to change

Produced by the Strategic Intelligence Hub





#### Attainment 8 Score - 53.7

(2015 National - 47.4)





#### NOTE: National 2016 data not yet available



#### NOTE: National 2016 data not yet available



#### NOTE: National 2016 data not yet available